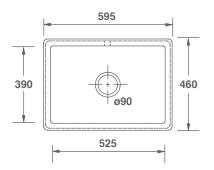

## **FEATURES**

Inset or undermount sink. Round overflow. Central 3½" waste outlet suitable for basket strainer or waste disposer. Lifetime warranty.

All our sinks come in a choice of white or biscuit.

| Product           | Code      | Dimensions |     |     |     |       |        |
|-------------------|-----------|------------|-----|-----|-----|-------|--------|
|                   |           |            | W   | D   | Н   | Waste | Weight |
| Inset 600 White   | SCIN595WH | (mm)       | 595 | 460 | 255 | 90    | - 50kg |
|                   |           | (in)       | 23½ | 18  | 10  | 3½    |        |
| Inset 600 Biscuit | SCIN595PN | (mm)       | 595 | 460 | 255 | 90    | - 50kg |
|                   |           | (in)       | 23½ | 18  | 10  | 3½    |        |