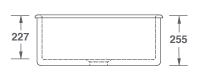

## **FEATURES**

Inset or undermount sink. Round overflow. Central 3½" waste outlet suitable for basket strainer or waste disposer. Lifetime warranty.

All our sinks come in a choice of white or biscuit.

| Product           | Code      | Dimensions |     |     |     |       |        |
|-------------------|-----------|------------|-----|-----|-----|-------|--------|
|                   |           |            | W   | D   | Н   | Waste | Weight |
| Inset 600 White   | SCIN595WH | (mm)       | 595 | 460 | 255 | 90    | - 50kg |
|                   |           | (in)       | 23½ | 18  | 10  | 3½    |        |
| Inset 600 Biscuit | SCIN595PN | (mm)       | 595 | 460 | 255 | 90    | - 50kg |
|                   |           | (in)       | 23½ | 18  | 10  | 3½    |        |