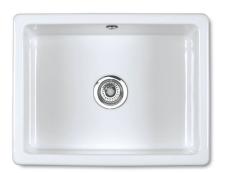

## **FEATURES**

Inset or undermount sink. Round overflow. Central 3½" waste outlet suitable for basket strainer or waste disposer. Lifetime warranty.

All our sinks come in a choice of white or biscuit.

| Product           | Code      | Dimensions |     |     |     |       |        |
|-------------------|-----------|------------|-----|-----|-----|-------|--------|
|                   |           |            | W   | D   | Н   | Waste | Weight |
| Inset 600 White   | SCIN595WH | (mm)       | 595 | 460 | 255 | 90    | - 50kg |
|                   |           | (in)       | 23½ | 18  | 10  | 3½    |        |
| Inset 600 Biscuit | SCIN595PN | (mm)       | 595 | 460 | 255 | 90    | - 50kg |
|                   |           | (in)       | 23½ | 18  | 10  | 3½    |        |